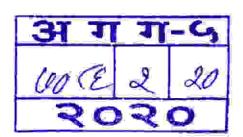

8) Shri.Kisan Hiraman Pawar Ama

3) Shri. Nitin Rajaram Rathod

4) Dr.Bipin Rajaram Rathod

9) Sow.Baija Kisan Pawar

5) Shri.Maroti Poma Pawar

10) Shri.Suresh B. Bhale 4

re . 342/7086 पावती Original/Duplicate Thursday, December 10,2020 नोंदणी कं. :39म 4:41 PM Regn.:39M पावती क्रं.: 9946 दिनांक: 10/12/2020 गावाचे नावः हट्टेसिंगपुरा दस्तऐवजाचा अनुक्रमांकः अगग5-7086-2020 दस्तऐवजाचा प्रकार : भाडेपट्टा सादर करणाऱ्याचे नाव: वसंतराव नाईक शिक्षण प्रसारक मंडळ तफें सचिव श्री नितीन राजाराम राठोड - -नोंदणी फी and of the first ₹. 4130.00 दस्त हाताळणी फी ₹. 400.00 पृष्ठांची संख्या: 20 एकूण: ন\_ 4530.00 आपणाम मूळ दस्त ,थंबनेल प्रिंट,सूची-२ अंदाजे 4:55 PM ह्या वेळेस मिळेल. Joint Sub Registrar Aurangabad V बाजार मृत्य: रु.412160 /-मोबदला रु.412160/-भरलेले मुद्रांक शुल्क : रु. 20700/-1) देयकाचा प्रकार: DHC रक्कम: रु.400/-डीडी/धनादेश/पे ऑर्डर क्रमांक: 0912202018052 दिनांक: 10/12/2020

दुय्यम निबंधक : सह दु.नि. औरंगाबाद 5

दस्त क्रमांक : 7086/2020

नोदंगी : Regn:63m

| गावाचे नाव: | हट्टेसिंगपुरा |
|-------------|---------------|
| 31.11.4     | AC            |

(1)विलेखाचा प्रकार

भाडेपट्टा

(2)मोबदला