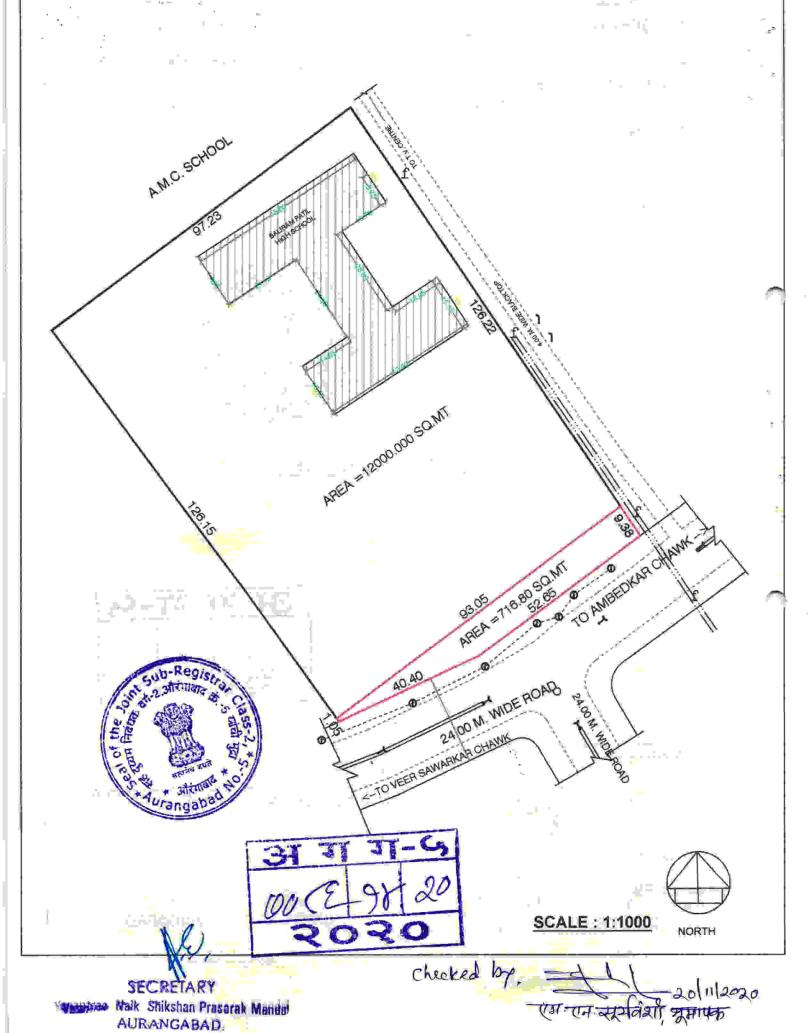

## By Circulation

Vasantrao Naik Shikshan Prasarak Mandal's V.R.Scholarden School, Cidco, N-9, Aurangabad has completed CBSE affiliation inspection process. As per the land requirement norms of CBSE the Mandal has alloted 5340 sq.mtr. of land additional land measuring 716 sq. mtr land for time being is alloted. The total land area alloted on basis of Resolution by Circulation by majority to V.R.Scholarden School is total 6056 sq.mtr. area.

412160

(3) बाजारभाव(भाडेपटटयाच्या

412160

बाबतितपटटाकार आकारणी देतो की पटटेदार ते नमुद करावे)

(4) भू-मापन,पोटहिस्सा व घरक्रमांक(असल्यास) 1) पालिकेचे नाव:औरंगाबाद म.न.पा. इतर वर्णन :, इतर माहिती: म.न.पा.औरंगाबाद हदीतील मौजे हत्तेसिंगपुरा नेबरहुड एन-9 सिडको येथील सर्वे नं.8 पार्ट येथील स्कुल प्लॉट,क्षेत्रफळ 716.80 चौ.मी.चे लीज डीड नोंदवले. ( ( MILKAT NUMBER : 7 व 8 पार्ट ; ) )

(5) क्षेत्रफळ

1) 716.80 चौ.मीटर

(6)आकारणी किंवा जुडी देण्यात असेल तेव्हा.

(7) दस्तऐवज करुन देणा-या/लिहून ठेवणा-या पक्षकाराचे नाव किंवा दिवाणी न्यायालयाचा हुकुमनामा किंवा आदेश असल्यास,प्रतिवादिचे नाव व पत्ता.