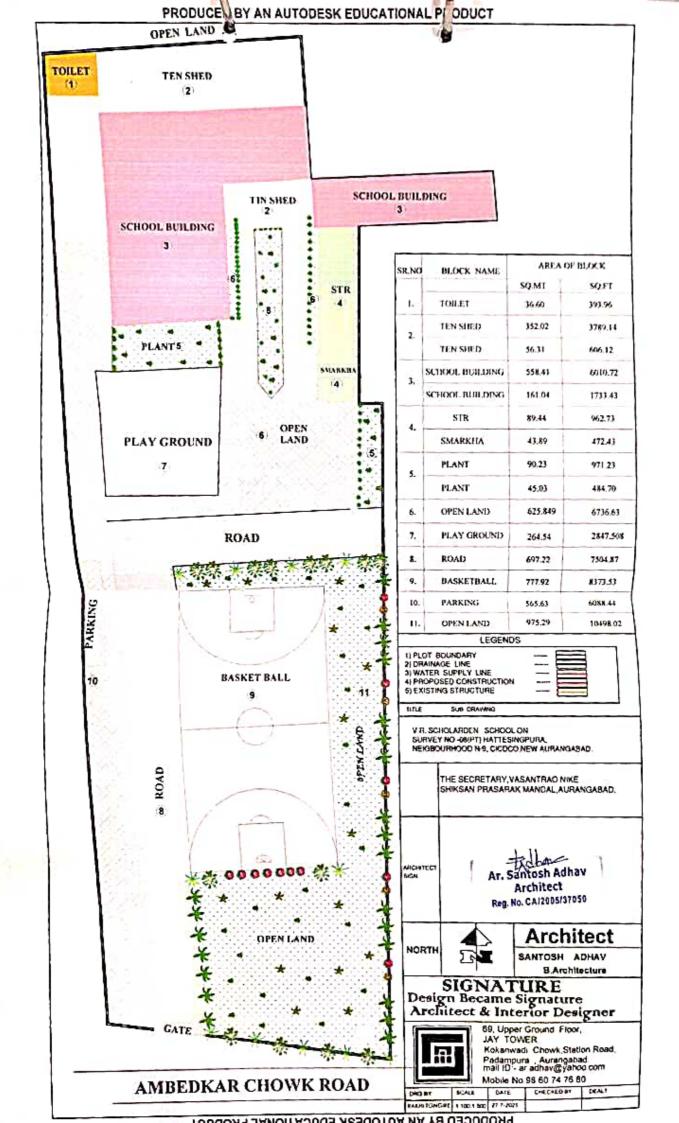

## By Circulation

Vasantrao Naik Shikshan Prasarak Mandal's V.R.Scholarden School, Cidco, N-9, Aurangabad has completed CBSE affiliation inspection process. As per the land requirement norms of CBSE the Mandal has alloted 5340 sq.mtr. of land additional land measuring 716 sq. mtr land for time being is alloted. The total land area alloted on basis of Resolution by Circulation by majority to V.R.Scholarden School is total 6056 sq.mtr. area.

412160

(3) बाजारभाव(भाडेपटटयाच्या

412160

बाबतितपटटाकार आकारणी देतो की पटटेदार ते नमुद करावे)

(4) भू-मापन,पोटहिस्सा व घरक्रमांक(असल्यास) 1) पालिकेचे नाव:औरंगाबाद म.न.पा. इतर वर्णन :, इतर माहिती: म.न.पा.औरंगाबाद हदीतील मौजे हत्तेसिंगपुरा नेबरहुड एन-9 सिडको येथील सर्वे नं.8 पार्ट येथील स्कुल प्लॉट,क्षेत्रफळ 716.80 चौ.मी.चे लीज डीड नोंदवले. ( ( MILKAT NUMBER : 7 व 8 पार्ट ; ) )

(5) क्षेत्रफळ

1) 716.80 चौ.मीटर

(6)आकारणी किंवा जुडी देण्यात असेल तेव्हा.

(7) दस्तऐवज करुन देणा-या/लिहून ठेवणा-या पक्षकाराचे नाव किंवा दिवाणी न्यायालयाचा हुकुमनामा किंवा आदेश असल्यास,प्रतिवादिचे नाव व पत्ता.